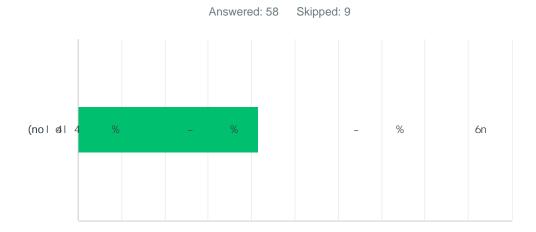

### Q3 On a scale of one to five, how convenient was it to use the service?

| 10.34%<br>6 | 6.90%<br>4 | 22.41%<br>13 | 58.62%<br>34 | 58 | 4.17 |
|-------------|------------|--------------|--------------|----|------|