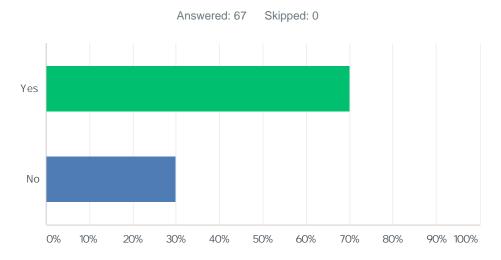

### Q1 Did you watch any videos on Lynda.com since January 1, 2018?

| ANSWER CHOICES | RESPONSES |    |
|----------------|-----------|----|
| Yes            | 70.15%    | 47 |
| No             | 29.85%    | 20 |
| TOTAL          |           | 67 |