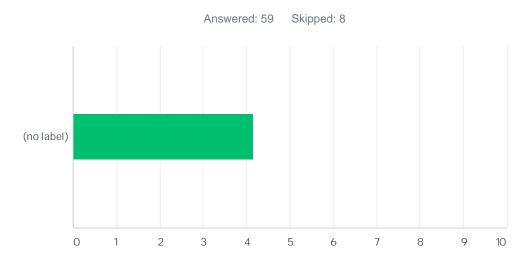

# Q2 On a scale of one to five, how useful was it? Did it meet your needs?

|            | NOT USEFUL | (NO LABEL) | (NO LABEL) | (NO LABEL) | VERY USEFUL | TOTAL | WEIGHTED AVERAGE |
|------------|------------|------------|------------|------------|-------------|-------|------------------|
| (no label) | 10.17%     | 0.00%      | 10.17%     | 22.03%     | 57.63%      |       |                  |
|            | 6          | 0          | 6          | 13         | 34          | 59    | 4.17             |