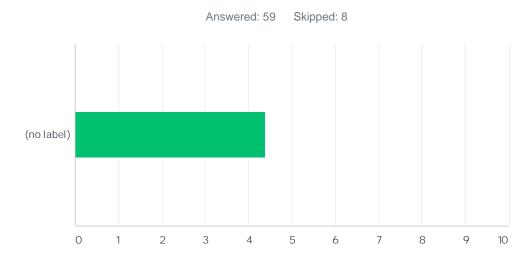

# Q5 On a scale of one to five, how likely are you to use it again?

|            | NOT LIKELY | (NO LABEL) | (NO LABEL) | (NO LABEL) | VERY LIKELY | TOTAL | WEIGHTED AVERAGE |
|------------|------------|------------|------------|------------|-------------|-------|------------------|
| (no label) | 8.47%      | 0.00%      | 6.78%      | 13.56%     | 71.19%      |       |                  |
|            | 5          | 0          | 4          | 8          | 42          | 59    | 4.39             |