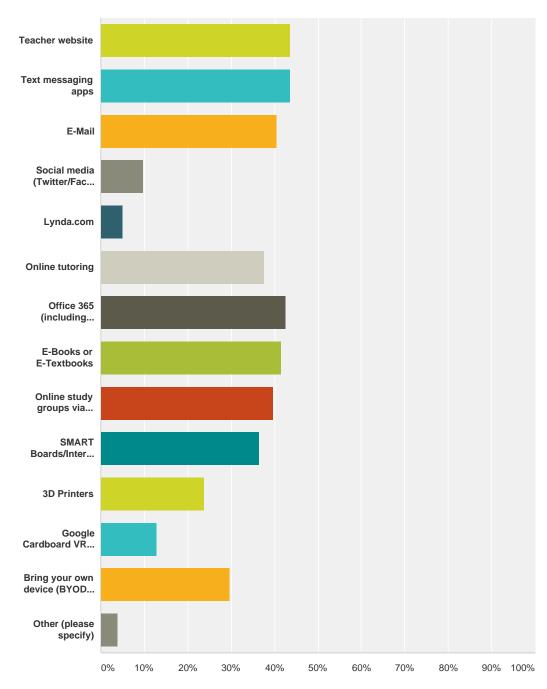

# Q13 Which technology would you like to see implemented in the classroom? (Check all that apply.)

Answered: 101 Skipped: 24

| Answer Choices      | Responses        |    |
|---------------------|------------------|----|
| Teacher website     | <b>43.56</b> % 4 | 44 |
| Text messaging apps | <b>43.56</b> % 4 | 44 |
| E-Mail              | <b>40.59%</b> 4  | 41 |