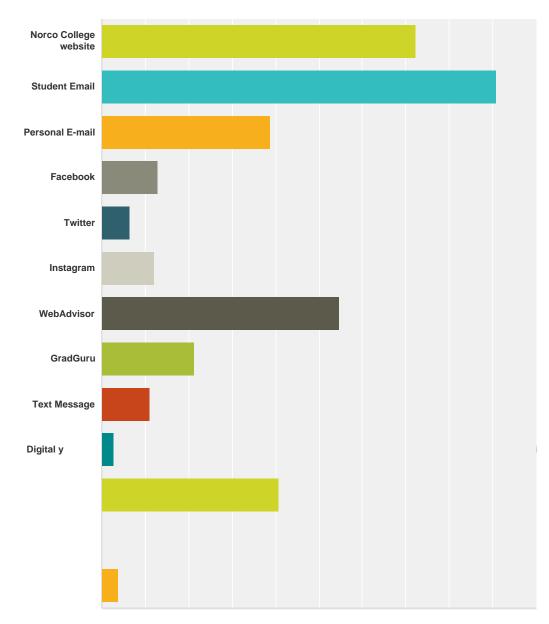

# Q14 Which technology do you use to obtain information/news from Norco College? (Check all that apply.)

Answered: 108 Skipped: 17

| 72.22% | 78 |
|--------|----|
| 90.74% | 98 |
| 38.89% | 42 |
| 12.96% | 14 |
| 6.48%  | 7  |

#### Technology Survey (Student) 2017

| Instagram                | 12.04% | 13 |
|--------------------------|--------|----|
| WebAdvisor               | 54.63% | 59 |
| GradGuru                 | 21.30% | 23 |
| Text Message             | 11.11% | 12 |
| Digital Signage          | 2.78%  | 3  |
| Posters/flyers on campus | 40.74% | 44 |
| None                     | 0.00%  | 0  |
| Other (please specify)   | 3.70%  | 4  |
| Total Respondents: 108   |        |    |
|                          |        |    |