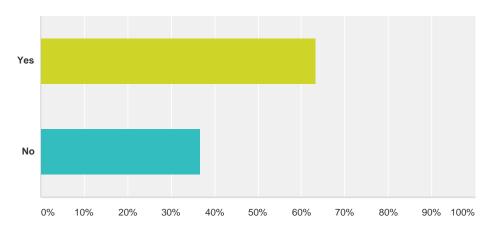

## Q3 Are you a full-time (enrolled in 12 or more units) student?

Answered: 125 Skipped: 0

| Answer Choices | Responses |     |
|----------------|-----------|-----|
| Yes            | 63.20%    | 79  |
| No             | 36.80%    | 46  |
| Total          |           | 125 |