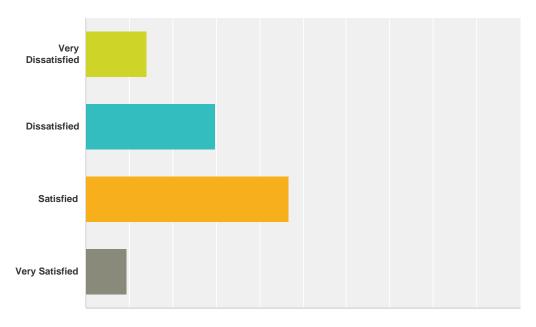

# Q9 How satisfied are you with access to a computer at Norco College? (Student computers are available in the Library, LRC,

| 3.74%            |
|------------------|
| 9.35%            |
| <b>54.21%</b> 58 |
| <b>32.71%</b> 38 |
|                  |