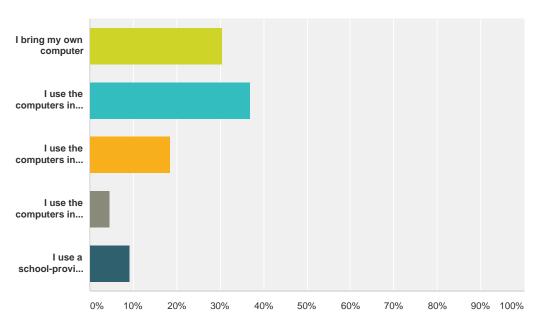

## Q6 Which statement best describes your access to a College computer?

Answered: 108 Skipped: 17

| Answer Choices                                    | Responses |     |
|---------------------------------------------------|-----------|-----|
| I bring my own computer                           | 30.56%    | 33  |
| I use the computers in the library                | 37.04%    | 40  |
| I use the computers in the lab                    | 18.52%    | 20  |
| I use the computers in the STEM Center            | 4.63%     | 5   |
| I use a school-provided computer in the classroom | 9.26%     | 10  |
| Total                                             |           | 108 |