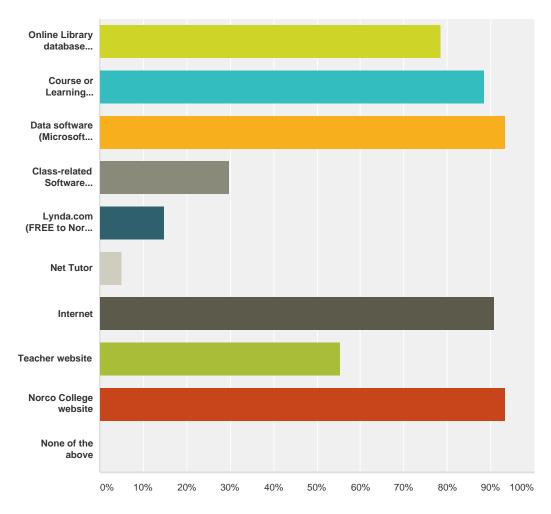

## Q5 What technology do you use or have used? (Check all that apply.)

Answered: 121 Skipped: 4

| nswer Choices                                              | Responses |     |
|------------------------------------------------------------|-----------|-----|
| Online Library database (e-books, articles, etc.)          | 78.51%    | 95  |
| Course or Learning Management System (Blackboard)          | 88.43%    | 107 |
| Data software (Microsoft Office, Google Docs, etc.)        | 93.39%    | 11: |
| Class-related Software (Photoshop, AutoCad, ProTools, etc) | 29.75%    | 3   |
| Lynda.com (FREE to Norco College students and employees)   | 14.88%    | 1   |
| Net Tutor                                                  | 4.96%     |     |
| Internet                                                   | 90.91%    | 11  |
| Teacher website                                            | 55.37%    | 6   |
| Norco College website                                      | 93.39%    | 11  |
| None of the above                                          | 0.00%     |     |
| otal Respondents: 121                                      |           |     |