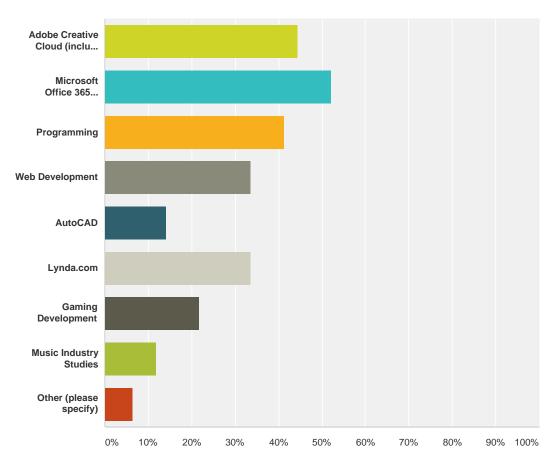

## Q16 Which on-campus technology workshops would you be interested in attending? (Check all that apply.)

Answered: 92 Skipped: 33

| Answer Choices                                                                                             |        | Responses |  |
|------------------------------------------------------------------------------------------------------------|--------|-----------|--|
| Adobe Creative Cloud (includes Illustrator, Photoshop, InDesign, DreamWeaver, etc.)                        | 44.57% | 41        |  |
| Microsoft Office 365 (includes Excel, Word, Outlook, PowerPoint, Access, Publisher, OneDrive, Skype, etc.) | 52.17% | 48        |  |
| Programming                                                                                                | 41.30% | 38        |  |
| Web Development                                                                                            | 33.70% | 31        |  |
| AutoCAD                                                                                                    | 14.13% | 13        |  |
| Lynda.com                                                                                                  | 33.70% | 31        |  |
| Gaming Development                                                                                         | 21.74% | 20        |  |
| Music Industry Studies                                                                                     | 11.96% | 11        |  |
| Other (please specify)                                                                                     | 6.52%  | 6         |  |
| Total Respondents: 92                                                                                      |        |           |  |