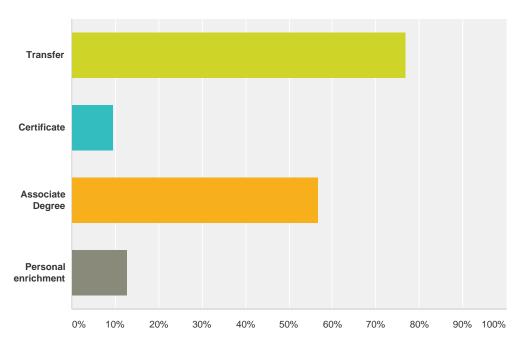

## Q2 What is your program of study? (Check all that apply.)

Answered: 125 Skipped: 0

| Answer Choices         | Responses |    |
|------------------------|-----------|----|
| Transfer               | 76.80%    | 96 |
| Certificate            | 9.60%     | 12 |
| Associate Degree       | 56.80%    | 71 |
| Personal enrichment    | 12.80%    | 16 |
| Total Respondents: 125 |           |    |