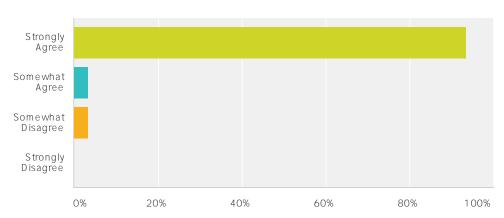

#### Q3 This planning council had open dialogue throughout the prioritization process.

Answered: 31 Skipped: O

| AnswerChoices                           | Responses |    |
|-----------------------------------------|-----------|----|
| Strongly Agree                          | 93.55%    | 29 |
| SomewhatAgree                           | 3.23%     | 1  |
| Somewhat Disagree                       | 3.23%     | 1  |
| Strongly Disagree                       | 0%        | 0  |
| Total                                   |           | 31 |
| If you disagree, please state why ( 1 ) |           |    |