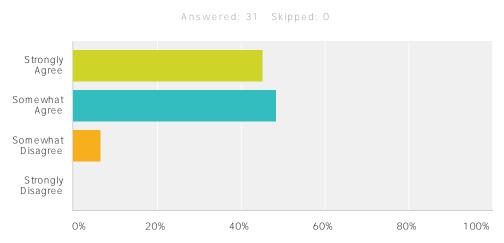

#### Q4 The ranking criteria (rubrics) used for the prioritization process were relevant.

| Strongly Agree | 45.16% | 14 |
|----------------|--------|----|
| So             | 48.39% | 15 |
|                | 6.45%  | 2  |
|                | 0%     | 0  |
|                |        |    |